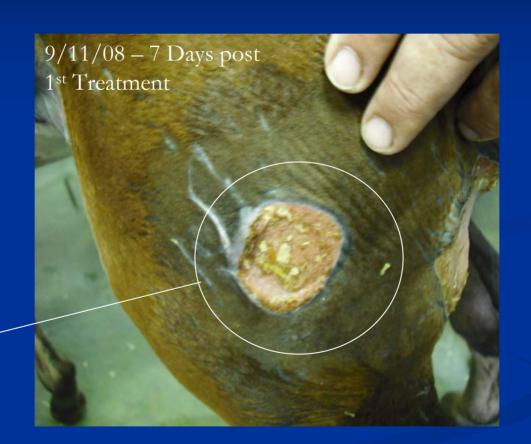

## 7 Days Post 1st Treatment

9/11/08 – 7 Days Post 1st Treatment; 2000 Pulses applied

9/18/08 – 7 Days Post 2<sup>nd</sup> Treatment. 1600 Pulses Applied w/ Soft Focus Head

Applied final treatment of 1600 pulses.