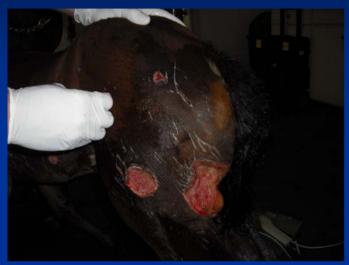

#### Baseline

## Left Hip – Progress Summary

Baseline 9/4/08 - 600 Pulses

9/11/08 – 600 Pulses

9/18/08 – 300 Pulses

9/4/08 Baseline: 2400 Pulses applied to wound bed and surrounding tissue with the Soft Focused head. No dressings applied post treatment, only Granulex spray.