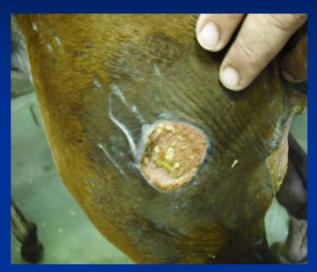

## 7 Days Post 1st Treatment

9/11/08 – 7 Days Post 1st Treatment; 2000 Pulses applied

9/18/08 – 7 Days Post 2<sup>nd</sup> Treatment. 1600 Pulses Applied w/ Soft Focus Head

Applied final treatment of 1600 pulses.