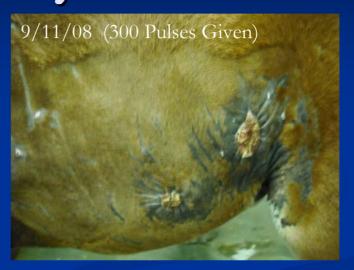

#### Left Abdominal Wall Wounds

300 Pulses applied with Soft Focus Head

9/11/08 – 7 Days Post 1st Treatment; 2000 Pulses applied

9/18/08 – 7 Days Post 2<sup>nd</sup> Treatment. 1600 Pulses Applied w/ Soft Focus Head

Applied final treatment of 1600 pulses.