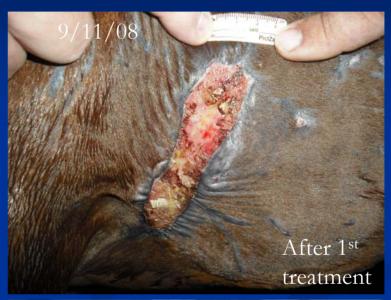

## 7 Days Post 1st Treatment

9/11/08 – 7 Days Post 1st Treatment; 2000 Pulses applied

9/18/08 – 7 Days Post 2<sup>nd</sup> Treatment. 1600 Pulses Applied w/ Soft Focus Head

Applied final treatment of 1600 pulses.