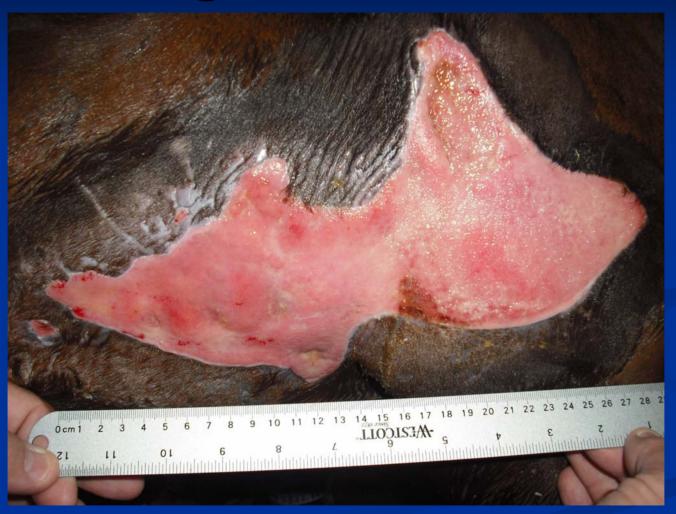

# Left Hind Quarter – Progress Summary

9/4/08 – Baseline – 2400 Pulses Applied

9/11/08 – 2000 Pulses Applied

9/18/08 – 1600 Pulses Applied

Applied final treatment of 1600 pulses