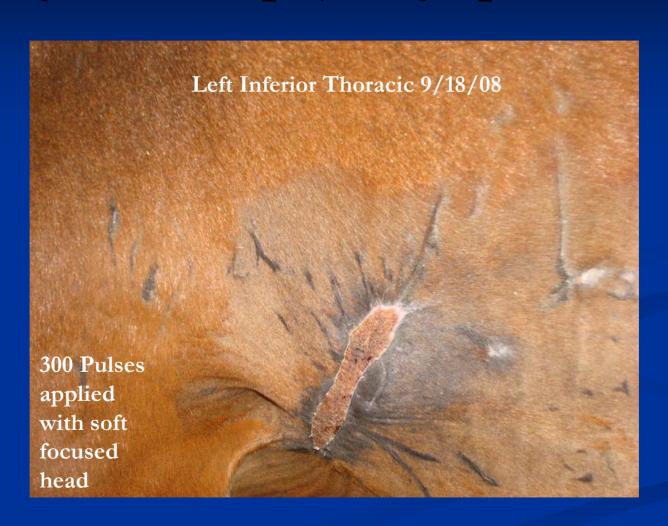

by & Lisa Hammond

Dr. Wolfgang Schaden

Tissue Regeneration Technologies, LLC

#### Case History

The following images are of dog bites wounds sustained by a foal approximately one week after birth. She had been in veterinary care, receiving hydrotherapy and daily dressing changes for approximately 13 days prior to Baseline images were taken and the first TRT Multi-wave<sup>TM</sup> treated applied.

- •Estimated date of injury 8/21/08
- •Baseline Images and First Multi-wave<sup>TM</sup> Treatment 9/4/08
- •Adjunctive therapy Hydrotherapy

Treatments were applied at 7 day intervals, and are ongoing for some of the larger wounds. Images will be updated as follow-up visits are performed

#### Baseline



## 7 Days Post 1st Treatment



#### 14 day follow-up (7 days post 2<sup>nd</sup> Tx)



## 21 Day Follow-up



Last treatment 9-11-08

## Progress Summary







#### Left Abdominal Wall Wounds



#### Left Abdominal Wall Wounds



300 Pulses applied with Soft Focus Head

#### Left Abdominal Wall Wounds



#### Left Abdominal Wall Wound



## Left Abdominal Wall Wounds -Summary





9/18/08 No additional treatment needed





9/25/08

## Left Hip



600 Pulses applied w/SF Head

## Left Hip



600 Pulses applied w/SF Head

## Left Hip



300 Pulses Applied w/SF Head

## Left Hip – Progress Summary



Baseline 9/4/08 - 600 Pulses



9/11/08 – 600 Pulses



9/18/08 – 300 Pulses



9/4/08 Baseline: 2400 Pulses applied to wound bed and surrounding tissue with the Soft Focused head. No dressings applied post treatment, only Granulex spray.



9/11/08 – 7 Days Post 1st Treatment;