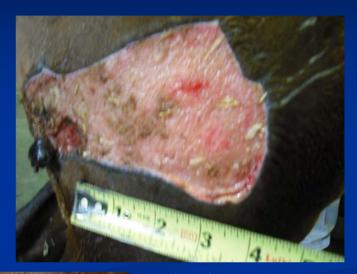

## Left Hip

300 Pulses Applied w/SF Head

9/11/08 – 7 Days Post 1st Treatment; 2000 Pulses applied

9/18/08 – 7 Days Post 2<sup>nd</sup> Treatment. 1600 Pulses Applied w/ Soft Focus Head

Applied final treatment of 1600 pulses.