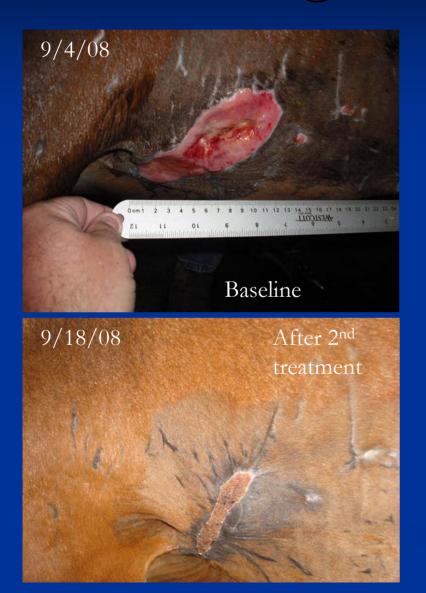

#### Left Side

Baseline 9/4/08

9/18/08 Post 2 Treatments

#### Baseline

## Left Abdominal Wall Wounds -Summary

9/18/08 No additional treatment needed

9/25/08