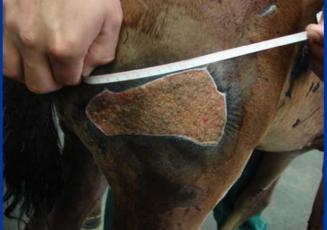

tissue with the Soft Focused head. No dressings applied post treatment, only Granulex spray.



9/11/08 – 7 Days Post 1st Treatment; 2000 Pulses applied



9/18/08 – 7 Days Post 2<sup>nd</sup> Treatment. 1600 Pulses Applied w/ Soft Focus Head



Applied final treatment of 1600 pulses.

# Left Hind Quarter – Progress Summary



9/4/08 – Baseline – 2400 Pulses Applied



9/11/08 – 2000 Pulses Applied



9/18/08 – 1600 Pulses Applied



Applied final treatment of 1600 pulses

## Right Hip



9/4/08 – Baseline: 1200 Pulses Applied with SF Head

## Right Hip



9/11/08 – 7 Days Post 1st Treatment – 1200 Pulses Applied w/ SF Head

## Right Hip



9/18/08 – 7 days Post 2<sup>nd</sup> Treatment – 600 Pulses Applied w/ SF Head

### Right Hip Summary



9/4/08 - 1200 Pulses



9/11/08 -1200 Pulses



9/18/08 – 600 Pulses

## Right Chest Wall



9/4/08 Baseline – 1200 Pulses Applied w/ SF Head

## Right Chest Wall



9/11/08 – 7 Days Post 1st Treatment; Applied 1400 Pulses

## Right Chest Wall



9/18/08 – 7 Days Post 2<sup>nd</sup> Treatment; Applied 800 Pulses w/ SF Head

#### Left Side



Baseline 9/4/08

9/18/08 Post 2 Treatments



## Right Side



9/4/08 - Baseline

9/18/08 Post 2 ← Treatments