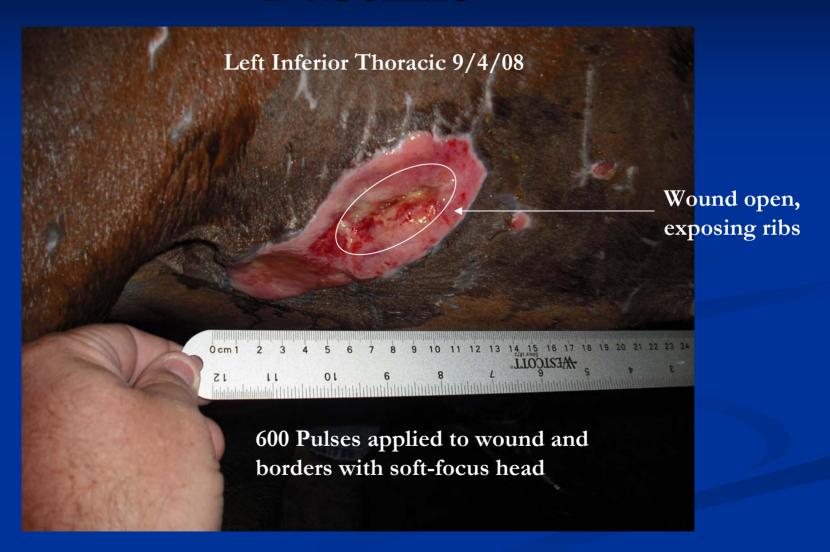

#### Left Abdominal Wall Wounds

#### Left Abdominal Wall Wounds

300 Pulses applied with Soft Focus Head