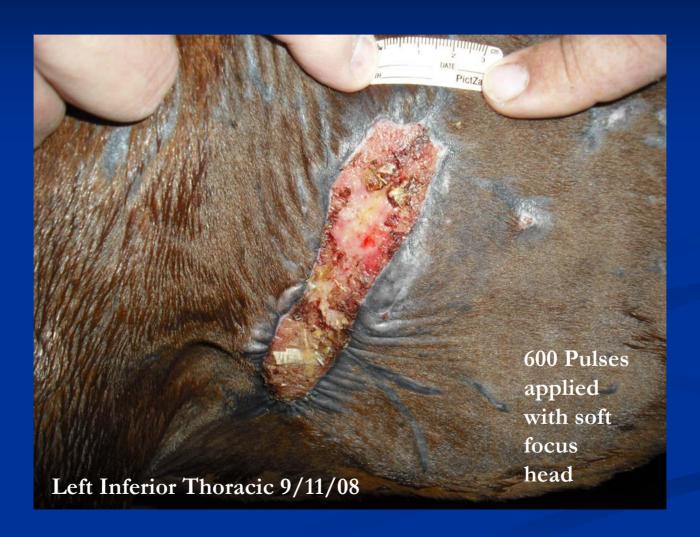

Family – Jim, Stacy, Max, & Lily

Mick & Erin Turley

Bobby & Lisa Hammond

Dr. Wolfgang Schaden

Tissue Regeneration Technologies, LLC

#### Case History

The following images are of dog bites wounds sustained by a foal approximately one week after birth. She had been in veterinary care, receiving hydrotherapy and daily dressing changes for approximately 13 days prior to Baseline images were taken and the first TRT Multi-wave<sup>TM</sup> treated applied.

- •Estimated date of injury 8/21/08
- •Baseline Images and First Multi-wave<sup>TM</sup> Treatment 9/4/08
- •Adjunctive therapy Hydrotherapy

Treatments were applied at 7 day intervals, and are ongoing for some of the larger wounds. Images will be updated as follow-up visits are performed

#### Baseline



## 7 Days Post 1st Treatment



#### 14 day follow-up (7 days post 2<sup>nd</sup> Tx)



## 21 Day Follow-up



Last treatment 9-11-08

## Progress Summary







#### Left Abdominal Wall Wounds



#### Left Abdominal Wall Wounds



300 Pulses applied with Soft Focus Head

#### Left Abdominal Wall Wounds



#### Left Abdominal Wall Wound



## Left Abdominal Wall Wounds -Summary





9/18/08 No additional treatment needed





9/25/08

## Left Hip



600 Pulses applied w/SF Head

## Left Hip



600 Pulses applied w/SF Head

## Left Hip



300 Pulses Applied w/SF Head

## Left Hip – Progress Summary



Baseline 9/4/08 - 600 Pulses



9/11/08 – 600 Pulses



9/18/08 – 300 Pulses



9/4/08 Baseline: 2400 Pulses applied to wound bed and surrounding tissue with the Soft Focused head. No dressings applied post treatment, onl