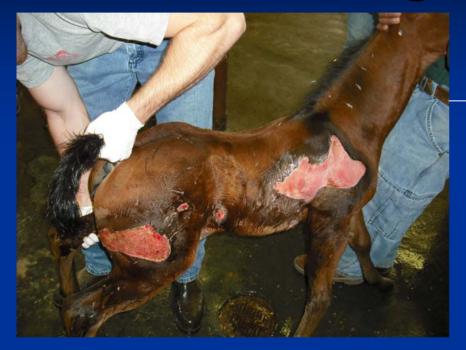

#### Case History

The following images are of dog bites wounds sustained by a foal approximately one week after birth. She had been in veterinary care, receiving hydrotherapy and daily dressing changes for approximately 13 days prior to Baseline images were taken and the first TRT Multi-wave<sup>TM</sup> treated applied.

- •Estimated date of injury 8/21/08
- •Baseline Images and First Multi-wave<sup>TM</sup> Treatment 9/4/08
- •Adjunctive therapy Hydrotherapy

Treatments were applied at 7 day intervals, and are ongoing for some of the larger wounds. Images will be updated as follow-up visits are performed

#### Baseline