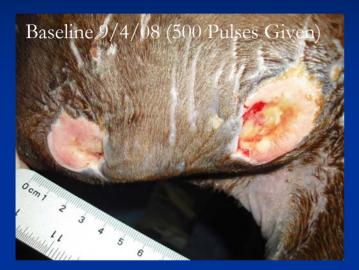

#### Baseline

#### Left Abdominal Wall Wounds

300 Pulses applied with Soft Focus Head