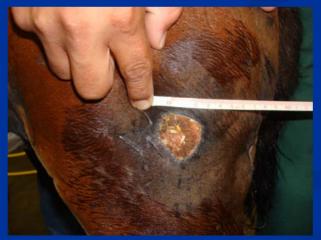

## Left Hip

600 Pulses applied w/SF Head

## Left Hip – Progress Summary

Baseline 9/4/08 - 600 Pulses

9/11/08 – 600 Pulses

9/18/08 – 300 Pulses

9/4/08 Baseline: 2400 Pulses applied to wound bed and surrounding tissue with the Soft Focused head. No dressings applied post treatment, only Granulex spray.