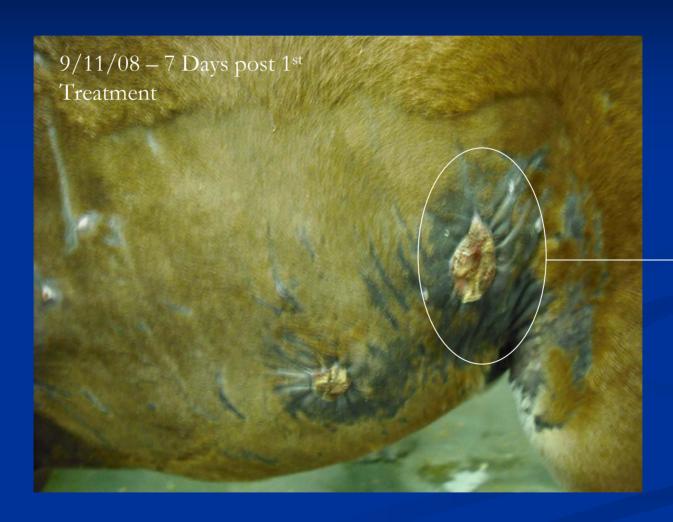

sustained by a foal approximately one week after birth. She had been in veterinary care, receiving hydrotherapy and daily dressing changes for approximately 13 days prior to Baseline images were taken and the first TRT Multi-wave<sup>TM</sup> treated applied.

- •Estimated date of injury 8/21/08
- •Baseline Images and First Multi-wave<sup>TM</sup> Treatment 9/4/08
- •Adjunctive therapy Hydrotherapy

Treatments were applied at 7 day intervals, and are ongoing for some of the larger wounds. Images will be updated as follow-up visits are performed

#### Baseline



## 7 Days Post 1st Treatment



#### 14 day follow-up (7 days post 2<sup>nd</sup> Tx)



## 21 Day Follow-up



Last treatment 9-11-08

## Progress Summary







#### Left Abdominal Wall Wounds



#### Left Abdominal Wall Wounds



300 Pulses applied with Soft Focus Head

#### Left Abdominal Wall Wounds



#### Left Abdominal Wall Wound



## Left Abdominal Wall Wounds -Summary





9/18/08 No additional treatment needed





9/25/08

## Left Hip



600 Pulses applied w/SF Head

## Left Hip



600 Pulses applied w/SF Head

## Left Hip



300 Pulses Applied w/SF Head

## Left Hip – Progress Summary



Baseline 9/4/08 - 600 Pulses



9/11/08 – 600 Pulses



9/18/08 – 300 Pulses



9/4/08 Baseline: 2400 Pulses applied to wound bed and surrounding tissue with the Soft Focused head. No dressings applied post treatment, only Granulex spray.



9/11/08 – 7 Days Post 1st Treatment; 2000 Pulses applied



9/18/08 – 7 Days Post 2<sup>nd</sup> Treatment. 1600 Pulses Applied w/ Soft Focus Head



Applied final treatment of 160