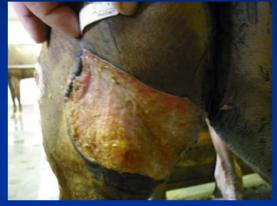

## Left Hip

600 Pulses applied w/SF Head

## Left Hip

300 Pulses Applied w/SF Head

## Left Hip – Progress Summary

Baseline 9/4/08 - 600 Pulses

9/11/08 – 600 Pulses

9/18/08 – 300 Pulses

9/4/08 Baseline: 2400 Pulses applied to wound bed and surrounding tissue with the Soft Focused head. No dressings applied post treatment, only Granulex spray.