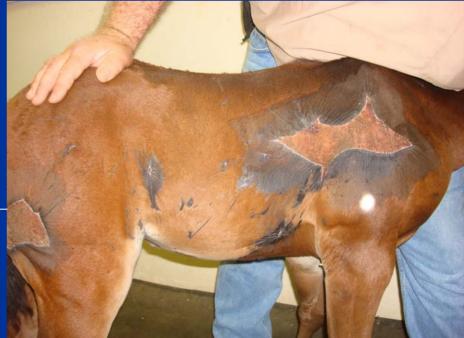

/08 – 1600 Pulses Applied



Applied final treatment of 1600 pulses

## Right Hip



9/4/08 – Baseline: 1200 Pulses Applied with SF Head

## Right Hip



9/11/08 – 7 Days Post 1st Treatment – 1200 Pulses Applied w/ SF Head

## Right Hip



9/18/08 – 7 days Post 2<sup>nd</sup> Treatment – 600 Pulses Applied w/ SF Head

### Right Hip Summary



9/4/08 - 1200 Pulses



9/11/08 -1200 Pulses



9/18/08 – 600 Pulses

## Right Chest Wall



9/4/08 Baseline – 1200 Pulses Applied w/ SF Head

## Right Chest Wall



9/11/08 – 7 Days Post 1st Treatment; Applied 1400 Pulses

## Right Chest Wall



9/18/08 – 7 Days Post 2<sup>nd</sup> Treatment; Applied 800 Pulses w/ SF Head

#### Left Side



Baseline 9/4/08

9/18/08 Post 2 Treatments



## Right Side



9/4/08 - Baseline

9/18/08 Post 2 ← Treatments