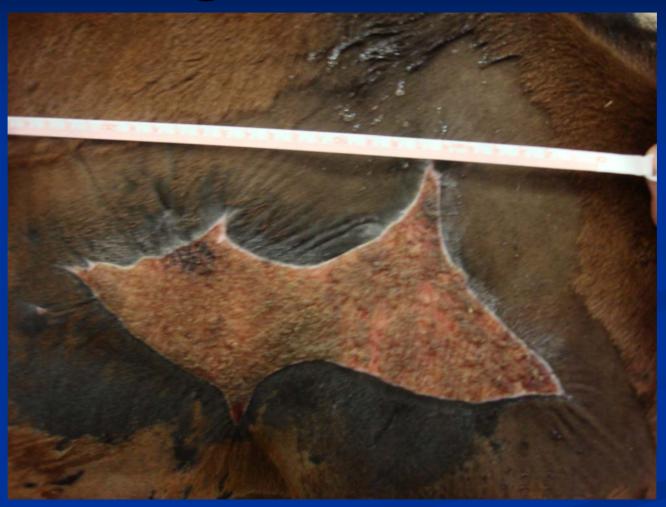

#### Left Abdominal Wall Wounds

#### Left Abdominal Wall Wounds

300 Pulses applied with Soft Focus Head

#### Left Abdominal Wall Wound