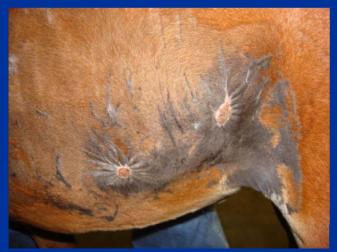

#### Left Abdominal Wall Wounds

#### Left Abdominal Wall Wounds

300 Pulses applied with Soft Focus Head

#### Left Abdominal Wall Wound

## Left Abdominal Wall Wounds -Summary

9/18/08 No additional treatment needed

9/25/08