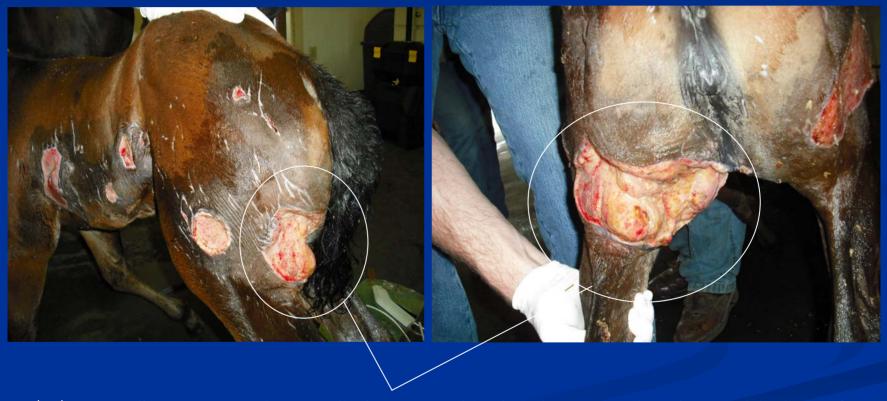

#### Left Abdominal Wall Wounds

#### Left Abdominal Wall Wounds

300 Pulses applied with Soft Focus Head

#### Left Abdominal Wall Wound