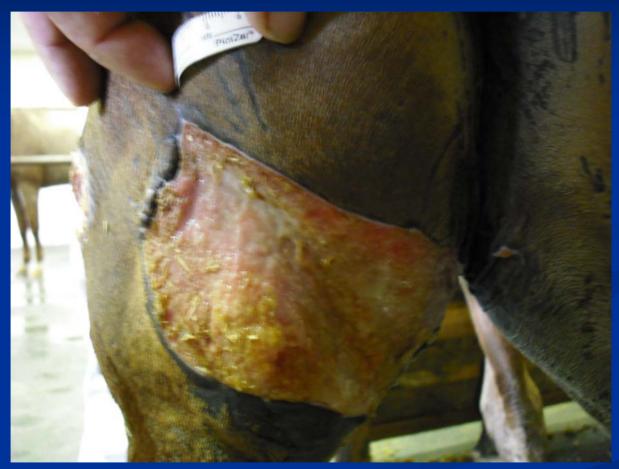

## Right Hip

9/4/08 – Baseline: 1200 Pulses Applied with SF Head

## Right Hip

9/11/08 – 7 Days Post 1st Treatment – 1200 Pulses Applied w/ SF Head

## Right Hip

9/18/08 – 7 days Post 2<sup>nd</sup> Treatment – 600 Pulses Applied w/ SF Head

### Right Hip Summary

9/4/08 - 1200 Pulses

9/11/08 -1200 Pulses

9/18/08 – 600 Pulses