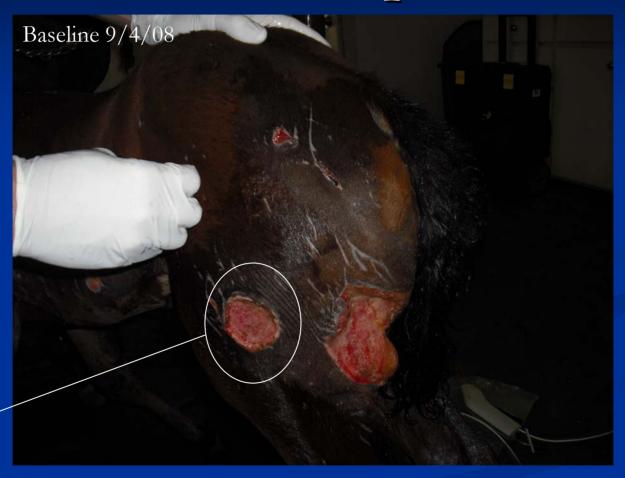

#### Case History

The following images are of dog bites wounds sustained by a foal approximately one week after birth. She had been in veterinary care, receiving hydrotherapy and daily dressing changes for approximately 13 days prior to Baseline images were taken and the first TRT Multi-wave<sup>TM</sup> treated applied.

- •Estimated date of injury 8/21/08
- •Baseline Images and First Multi-wave<sup>TM</sup> Treatment 9/4/08
- •Adjunctive therapy Hydrotherapy

Treatments were applied at 7 day intervals, and are ongoing for some of the larger wounds. Images will be updated as follow-up visits are performed

#### Baseline

## Left Hip – Progress Summary

Baseline 9/4/08 - 600 Pulses

9/11/08 – 600 Pulses

9/18/08 – 300 Pulses

9/4/08 Baseline: 2400 Pulses applied to wound bed and surrounding tissue with the Soft Focused head. No dressings applied post treatment, only Granulex spray.