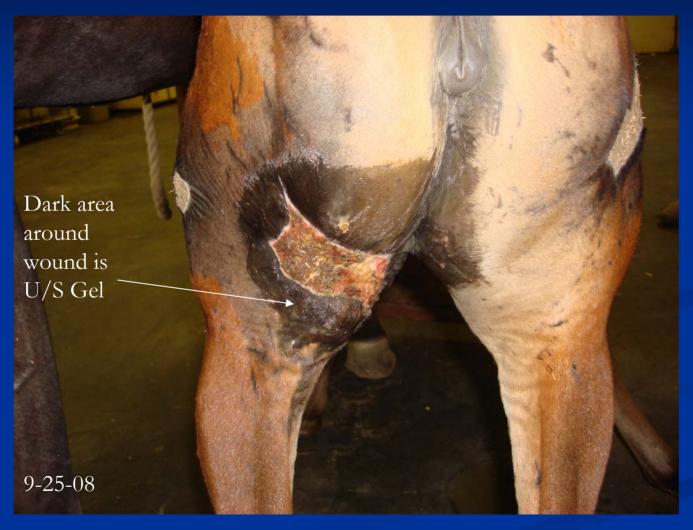

## 21 Day Follow-up

Last treatment 9-11-08

## Left Abdominal Wall Wounds -Summary

9/18/08 No additional treatment needed

9/25/08