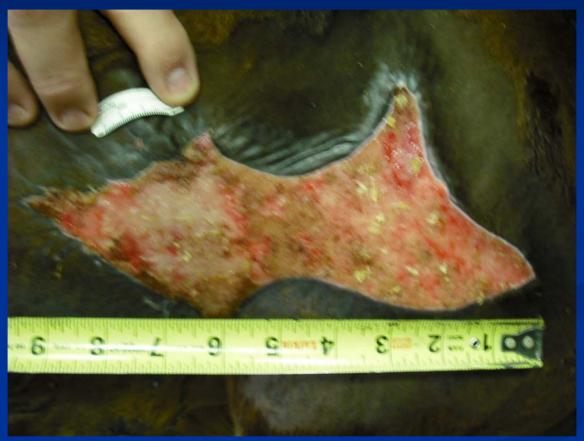

#### Left Abdominal Wall Wounds

#### Left Abdominal Wall Wounds

300 Pulses applied with Soft Focus Head

#### Left Abdominal Wall Wound