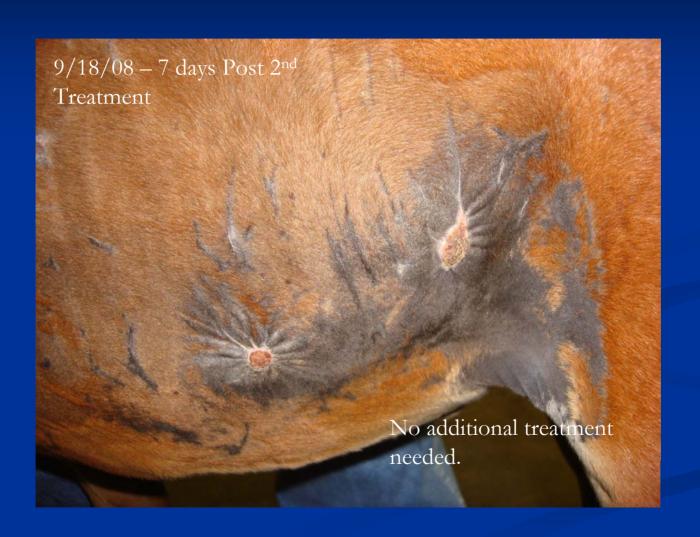

#### 14 day follow-up (7 days post 2<sup>nd</sup> Tx)

## Left Abdominal Wall Wounds -Summary

9/18/08 No additional treatment needed

9/25/08