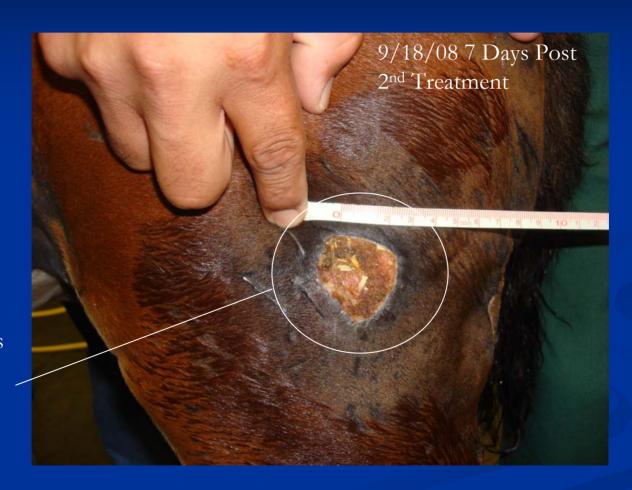

#### 14 day follow-up (7 days post 2<sup>nd</sup> Tx)

9/11/08 – 7 Days Post 1st Treatment; 2000 Pulses applied

9/18/08 – 7 Days Post 2<sup>nd</sup> Treatment. 1600 Pulses Applied w/ Soft Focus Head

Applied final treatment of 1600 pulses.