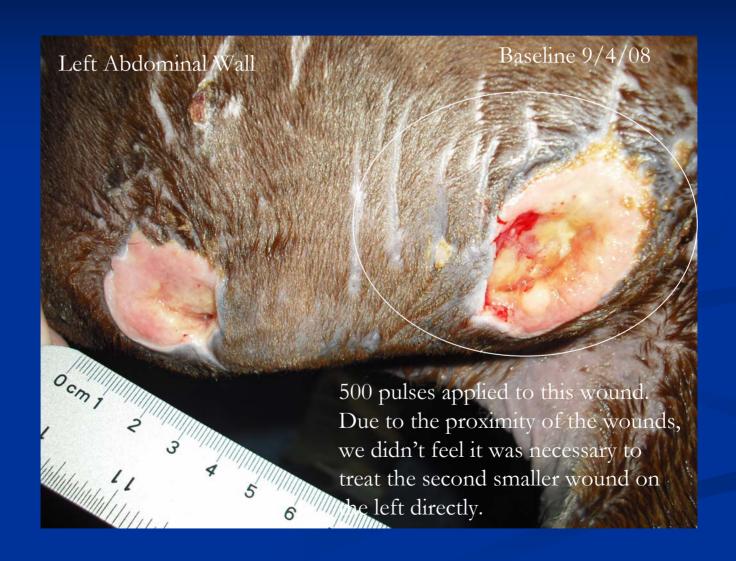

#### Left Abdominal Wall Wounds

#### Left Abdominal Wall Wounds

300 Pulses applied with Soft Focus Head

## Left Hip – Progress Summary

Baseline 9/4/08 - 600 Pulses

9/11/08 – 600 Pulses

9/18/08 – 300 Pulses

9/4/08 Baseline: 2400 Pulses applied to wound bed and surrounding tissue with the Soft Focused head. No dressings applied post treatment, only Granulex spray.