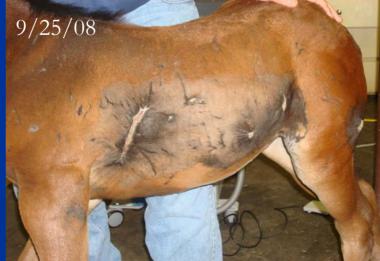

LLC

#### Case History

The following images are of dog bites wounds sustained by a foal approximately one week after birth. She had been in veterinary care, receiving hydrotherapy and daily dressing changes for approximately 13 days prior to Baseline images were taken and the first TRT Multi-wave<sup>TM</sup> treated applied.

- •Estimated date of injury 8/21/08
- •Baseline Images and First Multi-wave<sup>TM</sup> Treatment 9/4/08
- •Adjunctive therapy Hydrotherapy

Treatments were applied at 7 day intervals, and are ongoing for some of the larger wounds. Images will be updated as follow-up visits are performed

#### Baseline



## 7 Days Post 1st Treatment



#### 14 day follow-up (7 days post 2<sup>nd</sup> Tx)



## 21 Day Follow-up



Last treatment 9-11-08

## Progress Summary







#### Left Abdominal Wall Wounds



#### Left Abdominal Wall Wounds



300 Pulses applied with Soft Focus Head

#### Left Abdominal Wall Wounds



#### Left Abdominal Wall Wound



## Left Abdominal Wall Wounds -Summary





9/18/08 No additional treatment needed





9/25/08

## Left Hip



600 Pulses applied w/SF Head

## Left Hip



600 Pulses applied w/SF Head

## Left Hip



300 Pulses Applied w/SF Head

## Left Hip – Progress Summary



Baseline 9/4/08 - 600 Pulses



9/11/08 – 600 Pulses



9/18/08 – 300 Pulses



9/4/08 Baseline: 2400 Pulses applied to wound bed and surrounding tissue with the Soft Focused head. No dressings applied post treatment, only Granulex spray.



9/11/08 – 7 Days Post 1st Treatment; 2000 Pulses applied



9/18/08 – 7 Days Post 2<sup>nd</sup> Treatment. 16