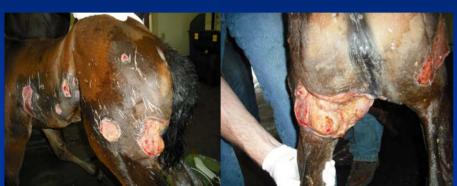

t Abdominal Wall Wounds



#### Left Abdominal Wall Wound



## Left Abdominal Wall Wounds -Summary





9/18/08 No additional treatment needed





9/25/08

## Left Hip



600 Pulses applied w/SF Head

## Left Hip



600 Pulses applied w/SF Head

## Left Hip



300 Pulses Applied w/SF Head

## Left Hip – Progress Summary



Baseline 9/4/08 - 600 Pulses



9/11/08 – 600 Pulses



9/18/08 – 300 Pulses



9/4/08 Baseline: 2400 Pulses applied to wound bed and surrounding tissue with the Soft Focused head. No dressings applied post treatment, only Granulex spray.



9/11/08 – 7 Days Post 1st Treatment; 2000 Pulses applied



9/18/08 – 7 Days Post 2<sup>nd</sup> Treatment. 1600 Pulses Applied w/ Soft Focus Head



Applied final treatment of 1600 pulses.

# Left Hind Quarter – Progress Summary



9/4/08 – Baseline – 2400 Pulses Applied



9/11/08 – 2000 Pulses Applied



9/18/08 – 1600 Pulses Applied



Applied final treatment of 1600 pulses

## Right Hip



9/4/08 – Baseline: 1200 Pulses Applied with SF Head

## Right Hip



9/11/08 – 7 Days Post 1st Treatment – 1200 Pulses Applied w/ SF Head

## Right Hip



9/18/08 – 7 days Post 2<sup>nd</sup> Treatment – 600 Pulses Applied w/ SF Head

### Right Hip Summary



9/4/08 - 1200 Pulses



9/11/08 -1200 Pulses



9/18/08 – 600 Pulses

## Right Chest Wall



9/4/08 Baseline – 1200 Pulses Applied w/ SF Head

## Right Chest Wall



9/11/08 – 7 Days Post 1st Treatment; Applied 1400 Pulses

## Right Chest Wall



9/18/08 – 7 Days Post 2<sup>nd</sup> Treatment; Applied 800 Pulses w/ SF Head

#### Left Side



Baseline 9/4/08

9/18/08 Post