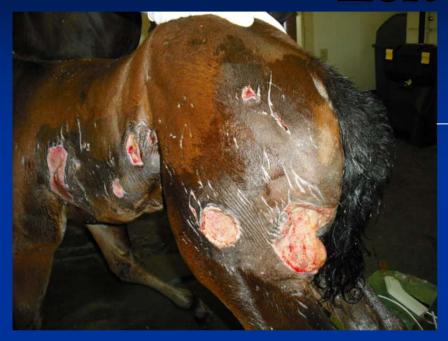

#### Case History

The following images are of dog bites wounds sustained by a foal approximately one week after birth. She had been in veterinary care, receiving hydrotherapy and daily dressing changes for approximately 13 days prior to Baseline images were taken and the first TRT Multi-wave<sup>TM</sup> treated applied.

- •Estimated date of injury 8/21/08
- •Baseline Images and First Multi-wave<sup>TM</sup> Treatment 9/4/08
- •Adjunctive therapy Hydrotherapy

Treatments were applied at 7 day intervals, and are ongoing for some of the larger wounds. Images will be updated as follow-up visits are performed

#### Baseline