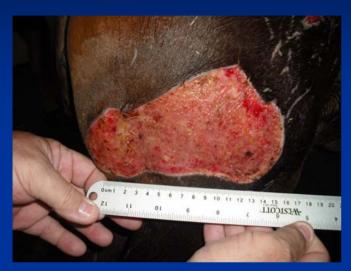

## Left Hip

600 Pulses applied w/SF Head

## Left Hip – Progress Summary

Baseline 9/4/08 - 600 Pulses

9/11/08 – 600 Pulses

9/18/08 – 300 Pulses

9/4/08 Baseline: 2400 Pulses applied to wound bed and surrounding tissue with the Soft Focused head. No dressings applied post treatment, only Granulex spray.