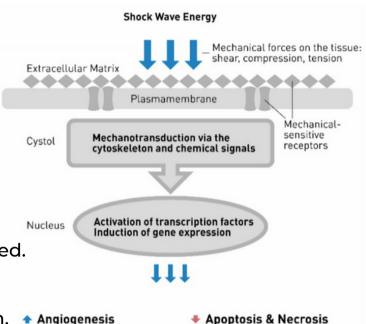

# Mechanotransduction Mechanism with 3 Phases

#### 1. PHYSICAL -

Generates a large positive pressure wave followed by a negative pressure wave.

#### 2. CHEMICAL -

Mechanical stimulus leads to biochemical reactions. Biomolecules are released and cell signaling is activated.

#### 3. BIOLOGIC -

Angiogenesis, inflammatory modulation, stimulation of tissue regeneration.

Inflammation