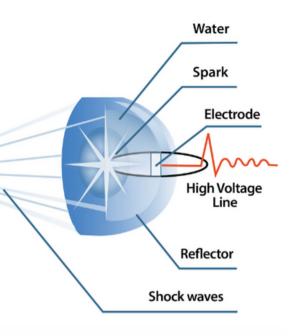

# It starts with a spark.

SoftWave's OrthoGold **broad-focused** proprietary electrohydraulic device creates a shockwave immediately at the start. This allows energy to be distributed in a superior way.

The **patented** parabolic reflector generates a primary and secondary wave that spreads the shockwave over a wider and deeper therapeutic treatment zone.