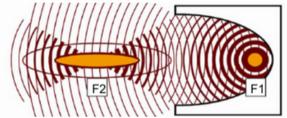

The **patented** parabolic reflector generates a primary and secondary wave that spreads the shockwave over a wider and deeper therapeutic treatment zone.

# This allows for maximum tissue penetration to enhance the biological effects

Upon delivery, a cellular response is triggered activating the body's natural healing process resulting:

**Increased blood supply** resulting in angiogenesis – the formation of new blood vessels to increase blood flow