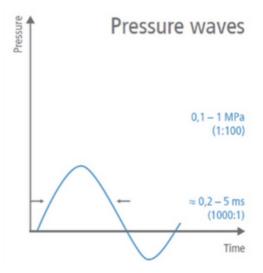

Shockwaves are acoustic pulses with high positive pressure, **fast and steep rise time** followed by comparatively **small negative pressure** (tensile wave).

Radial pressure waves are acoustic pneumatic pulses with a low steeping effect, slow rise time with comparatively large negative pressure (tensile wave).