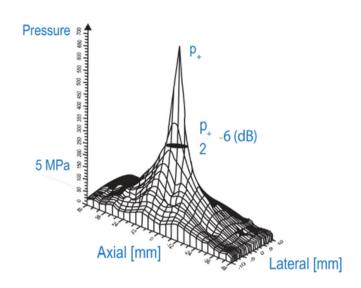

# It starts with a spark.

SoftWave's OrthoGold **broad-focused** proprietary electrohydraulic device creates a shockwave immediately at the start. This allows energy to be distributed in a superior way.

The **patented** parabolic reflector generates a primary and secondary wave that spreads the shockwave over a wider and deeper therapeutic treatment zone.

# This allows for maximum tissue penetration to enhance the biological effects

Upon delivery, a cellular response is triggered activating the body's natural healing process resulting:

**Increased blood supply** resulting in angiogenesis – the formation of new blood vessels to increase blood flow