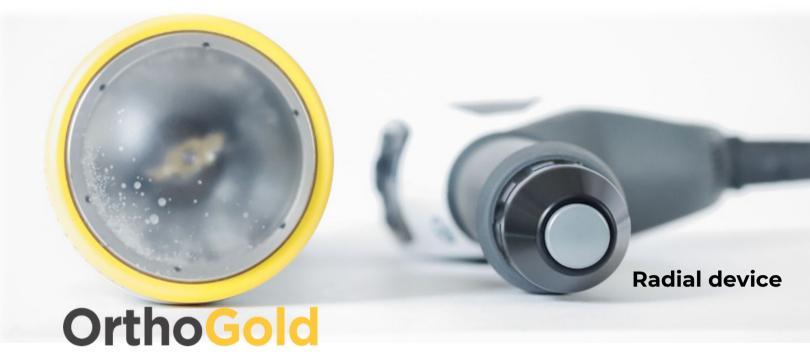

# **Confusion in the marketpace**

SoftWave delivers a TRUE extracorporeal electrohydraulic shockwave that penetrates wider and deeper. The flexible membrane adapts optimally to the treatment area.

Radial devices deliver a pressure wave, NOT a shockwave. The rigid hard tip is uncomfortable and lacks adaptability.

Shockwaves are acoustic pulses with high positive pressure, **fast and steep rise time** followed by comparatively **small negative pressure** (tensile wave).

Radial pressure waves are acoustic pneumatic pulses with a low steeping effect, slow rise time with comparatively large negative pressure (tensile wave).