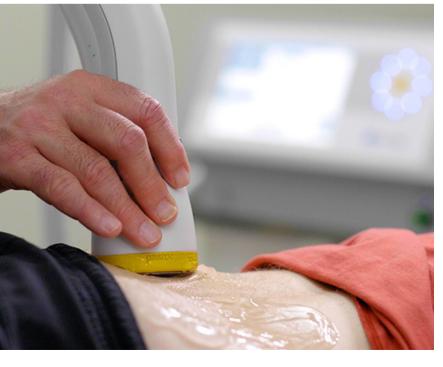

### The science behind SoftWave

Extracorporeal shockwave therapy (ESWT) produces highly effective shockwaves that initiate biological regeneration processes at the cellular level.

# It starts with a spark.

SoftWave's OrthoGold **broad-focused** proprietary electrohydraulic device creates a shockwave immediately at the start. This allows energy to be distributed in a superior way.

The **patented** parabolic reflector generates a primary and secondary wave that spreads the shockwave over a wider and deeper therapeutic treatment zone.