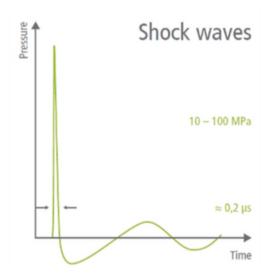

### What is a shockwave?

**Shockwaves** are acoustic pulses with high positive pressure, fast and steep rise time followed by comparatively small negative pressure (tensile wave).

Shockwaves are acoustic pulses with high positive pressure, **fast and steep rise time** followed by comparatively **small negative pressure** (tensile wave).

Radial pressure waves are acoustic pneumatic pulses with a low steeping effect, slow rise time with comparatively large negative pressure (tensile wave).